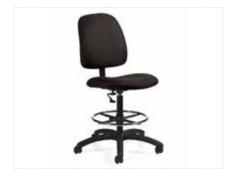

# OFFICE SEATING

**Goal Drafting Stool**Black
25"W x 24"D x 48"H

Goal Drafting Stool Armless
Black
21"W x 24"D x 48"H