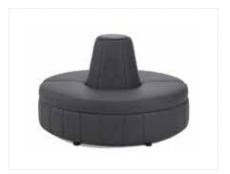

**Whisper Square Ottoman**White Leather
40"Square x 17"H

Whisper Round Ottoman White Leather 46"Round x 17"H