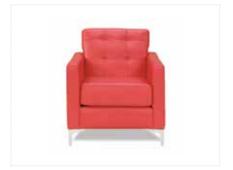

# **CHANDLER**

**Chandler Sofa**Red Leather
76"L x 37"D x 35"H

**Chandler Loveseat**Red Leather
53"L x 37"D x 35"H

Chandler Chair Red Leather 31"L x 37"D x 35"H

**Chandler Bench Ottoman**Red Leather
60"L x 24"D x 17"H