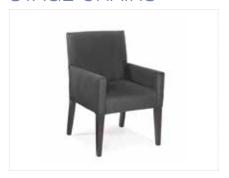

# STAGE CHAIRS

**Midnight Stage Chair**Midnight Microfiber
25"L x 26"D x 37"H

Chamois Stage Chair Beige Microfiber 25"L x 26"D x 37"H

Buckskin Stage Chair Tan Microfiber 25"L x 26"D x 37"H

Empire Chair
■ Black Leather
□ White Leather
28"L x 32"D x 32"H