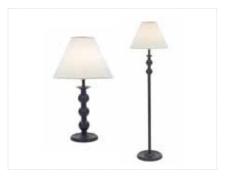

# LIGHTING

**Brushed Steel Lamps** 

Table Lamp White/Steel 26"H

Floor Lamp White/Steel 66"H

**Brushed Nickel Lamps** 

Table Lamp White/Nickel 29"H

Floor Lamp White/Nickel 60"H

**Rubbed Bronze Lamps** 

Table Lamp White/Bronze 28"H

Floor Lamp White/Bronze 60"H

**Brushed Steel Lamps** 

Table Lamp Red/Steel 26"H

Floor Lamp Red/Steel 66"H

**Neutrino Floor Lamp** 

Steel 67"H