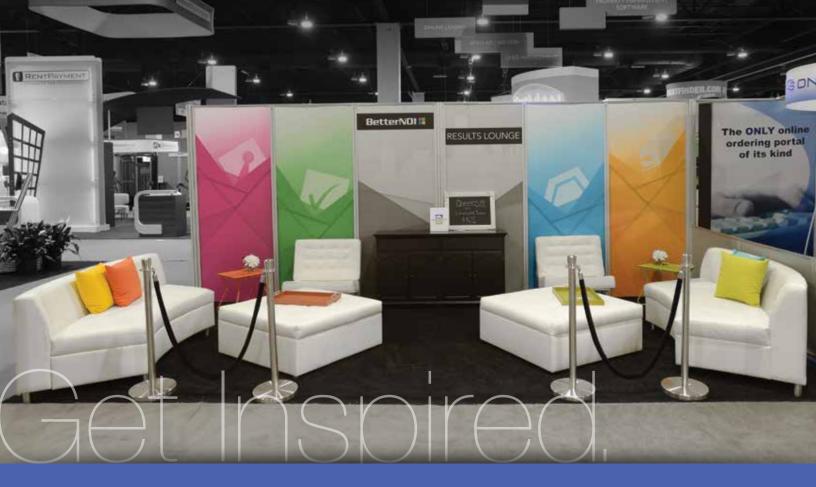

# DESIGN YOUR BOOTH SPACE YOUR WAY

#### 10x20 Booth Footprint

Grammercy Loveseat & Corner • Novel Cocktail & End Table • 4FT VIP Bar • Criss Cross Chairs • Café Table

#### **10x10 Booth Footprint**

Chamois Stage Chairs • Phoebe Table • Equino Stools Chardonnay Bar Table

#### **10x10 Booth Footprint**

Metro Sofa & Chair • Novel End Tables Equino Stools • Silk Bar Table

#### **20x20 Booth Footprint**

Whisper Sofa & Chairs • Reno Cocktail & End Tables • Criss Cross Stools • Blanco Bar Table