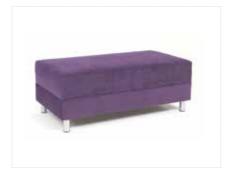

# **IMPERIAL**

Imperial Sofa Purple Microfiber 82"L x 36"D x 36"H

Imperial Chair Purple Microfiber 28"L x 36"D x 36"H

**Imperial Bench Ottoman**Purple Microfiber
48"L x 21"D x 18"H