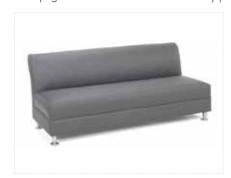

# CONTINENTAL

Continental Curved Loveseat White Leather  $82"L \times 34"D \times 31"H$ 

Continental Reverse
Curved Loveseat
White Leather

White Leather 72"L x 34"D x 31"H

Continental Wedge Ottoman

White Leather 30"L x 34"D x 19"H

| Item Number            | Description                                                           | Dimensions           | Standard             | Qty. | Total |
|------------------------|-----------------------------------------------------------------------|----------------------|----------------------|------|-------|
| 2002 2007              | Whisper (Pg.                                                          |                      | 2575.00              | T    |       |
| 8228-0607              | Whisper White Leather Sofa                                            | 87"L x 37"D x 35"H   | \$575.00             |      |       |
| 8167-0471              | Whisper White Leather Loveseat                                        | 61"L x 37"D x 35"H   | \$550.00             |      |       |
| 3284-0487              | Whisper White Leather Chair                                           | 35"L x 37"D x 35"H   | \$450.00             |      |       |
| 8024-0003              | Whisper White Leather Bench Ottoman                                   | 60"L x 24"D x 17"H   | \$250.00             |      |       |
| 8184-0034              | Whisper White Leather Square Ottoman                                  | 40" Square x 17"H    | \$250.00             |      |       |
| 8184-0038              | Whisper White Leather Round Ottoman                                   | 46" Round x 17"H     | \$250.00             |      |       |
|                        | Function (Pg.                                                         |                      |                      |      |       |
| 8284-0554              | Function White Leather Armless Chair                                  | 28" Square x 29"H    | \$300.00             |      |       |
| 8066-0016              | Function White Leather Corner                                         | 28" Square x 29"H    | \$325.00             |      |       |
|                        | <u>Continental (P</u>                                                 |                      |                      |      |       |
| 8303-0001              | Continental White Leather Curved Loveseat                             | 82"L x 34"D x 31"H   | \$595.00             |      |       |
| 8304-0001              | Continental White Leather Reverse Loveseat                            | 72"L x 34"D x 31"H   | \$575.00             |      |       |
| 8296-0005              | Continental White Leather Wedge Ottoman                               | 30"L x 34"D x 19"H   | \$250.00             |      |       |
| 8184-0131              | Continental White Leather Curved Bench                                | 70"L x 26"D x 19"H   | \$295.00             |      |       |
| 8184-0132              | Continental White Leather Half Moon Ottoman                           | 33"L x 19"D x 19"H   | \$250.00             |      |       |
|                        | Sophistication (Po                                                    | g. 3 <u>&amp; 4)</u> |                      |      |       |
| 3228-0674              | Sophistication White Leather Sofa                                     | 72"L x 31"D x 48"H   | \$595.00             |      |       |
| 3167-0466              | Sophistication White Leather Loveseat                                 | 48"L x 31"D x 48"H   | \$395.00             |      |       |
| 3284-0563              | Sophistication White Leather Chair                                    | 27"L x 31"D x 48"H   | \$295.00             |      |       |
| 8066-0017              | Sophistication White Leather Corner                                   | 31" Square x 48"H    | \$295.00             |      |       |
| 8184-0130              | Sophistication White Leather Ottoman                                  | 31" Square x 19"H    | \$225.00             |      |       |
|                        | Boca (Pg. 4                                                           | 1)                   |                      |      |       |
| 3066-0021              | Boca Corner - White                                                   | 28"L x 22"D x 30.7"H | \$349.00             |      |       |
| 3066-0022              | Boca Corner - Black                                                   | 28"L x 22"D x 30.7"H | \$349.00             |      |       |
| 3284-0669              | Boca Armless - White                                                  | 28"L x 22"D x 30.7"H | \$325.00             |      |       |
| 3284-0670              | Boca Armless - Black                                                  | 28"L x 22"D x 30.7"H | \$325.00             |      |       |
| 3204-0070              | Metro (Pg. 4 8                                                        |                      | ψ020.00              |      |       |
| 3228-0602              | Metro Black Leather Sofa                                              | 85"L x 35"D x 35"H   | \$495.00             |      |       |
| 8167-0467              | Metro Black Leather Loveseat                                          | 60"L x 35"D x 35"H   | \$470.00             |      |       |
|                        |                                                                       |                      |                      |      |       |
| 8284-0482              | Metro Black Leather Chair                                             | 35" Square x 35"H    | \$370.00             |      |       |
| 8184-0179              | Metro Black Leather Square Ottoman  Metro Black Leather Bench Ottoman | 40" Square x 17"H    | \$250.00             |      |       |
| 8024-0008              |                                                                       | 60"L x 24"D x 17"H   | \$250.00             |      |       |
| 0000 0005              | Suave Midnight                                                        |                      | 0.405.00             |      |       |
| 8228-0085              | Suave Midnight Sofa                                                   | 77"L x 36"D x 33"H   | \$425.00             |      |       |
| 8167-0069              | Suave Midnight Loveseat                                               | 54"L x 36"D x 33"H   | \$375.00             |      |       |
| 8284-0151              | Suave Midnight Chair                                                  | 32"L x 36"D x 33"H   | \$275.00             |      |       |
|                        | Grammercy (P                                                          |                      |                      |      |       |
| 8228-0605              | Grammercy Charcoal Leather Sofa                                       | 82"L x 36"D x 36"H   | \$550.00             |      |       |
| 8167-0469              | Grammercy Charcoal Leather Loveseat                                   | 57"L x 36"D x 36"H   | \$475.00             |      |       |
| 8284-0485              | Grammercy Charcoal Leather Chair                                      | 28"L x 36"D x 36"H   | \$300.00             |      |       |
|                        | <u>Parma (Pg. (</u>                                                   | <u>6)</u>            |                      |      |       |
| 8228-0789              | Parma Brown Leather Sofa                                              | 79"L x 37"D x 36"H   | \$495.00             |      |       |
| 8167-0577              | Parma Brown Leather Loveseat                                          | 56"L x 37"D x 36"H   | \$470.00             |      |       |
| 8284-0710              | Parma Brown Leather Chair                                             | 33"L x 37"D x 36"H   | \$370.00             |      |       |
| 8024-0061              | Parma Brown Leather Bench Ottoman                                     | 60"L x 24"D x 17"H   | \$250.00             |      |       |
|                        | Montana Mocha                                                         | (Pg. 6)              |                      |      |       |
| 3228-0784              | Montana Mocha Sofa                                                    | 79"L x 35"D x 34"H   | \$460.00             |      |       |
| 8167-0573              | Montana Mocha Loveseat                                                | 57"L x 35"D x 34"H   | \$400.00             |      |       |
| 8284-0704              | Montana Mocha Chair                                                   | 35" Square x 34"H    | \$310.00             |      |       |
|                        | Chandler (Pg                                                          | <u>'</u>             | ΨΟ10.00              |      |       |
| 8228-0795              | Chandler Red Leather Sofa                                             | 76"L x 37"D x 35"H   | \$495.00             | I    |       |
| 8167-0581              | Chandler Red Leather Sola  Chandler Red Leather Loveseat              | 53"L x 37"D x 35"H   | \$470.00             |      |       |
| 8284-0717              | Chandler Red Leather Chair                                            | 31"L x 37"D x 35"H   | \$470.00<br>\$370.00 |      |       |
| 8284-0717<br>8024-0062 | Chandler Red Leather Chair Chandler Red Leather Bench Ottoman         | 60"L x 24"D x 17"H   | \$370.00<br>\$250.00 |      |       |
| UUZT-UUUZ              |                                                                       |                      | φ250.00              |      |       |
| 9229 0604              | Imperial (Pg.                                                         |                      | #40F 001             |      |       |
| 8228-0604              | Imperial Purple Sofa                                                  | 82"L x 36"D x 36"H   | \$425.00             |      |       |
| 8284-0484              | Imperial Purple Chair                                                 | 28"L x 36"D x 36"H   | \$250.00             |      |       |
| 8184-0134              | Imperial Purple Bench Ottoman                                         | 48"L x 21"D x 18"H   | \$195.00             |      |       |