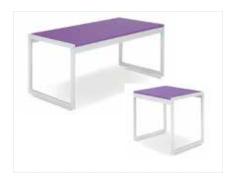

#### **Aria Tables Red**

End Table Red/Brushed Steel 24"L × 20"D × 22"H Cocktail Table Red/Brushed Steel 44"L × 20"D × 18"H

#### **Aria Tables Green**

End Table Green/Brushed Steel 24"L x 20"D x 22"H Cocktail Table Green/Brushed Steel 44"L x 20"D x 18"H

#### **Aria Tables Blue**

End Table Blue/Brushed Steel 24"L x 20"D x 22"H Cocktail Table Blue/Brushed Steel 44"L x 20"D x 18"H

#### **Aria Tables Purple**

End Table Purple/Brushed Steel 24"L x 20"D x 22"H Cocktail Table Purple/Brushed Steel 44"L x 20"D x 18"H

#### **Aria Tables White**

End Table White/Brushed Steel 24"L x 20"D x 22"H Cocktail Table White/Brushed Steel 44"L x 20"D x 18"H Sofa Table White/Brushed Steel 44"L x 20"D x 30"H

#### **Aria Tables Charcoal**

End Table Storm Grey/Brushed Steel 24"L x 20"H x 22"H Cocktail Table Storm Grey/Brushed Steel 44"L x 20"D x 18"H Sofa Table Storm Grey/Brushed Steel 44"L x 20"D x 30"H