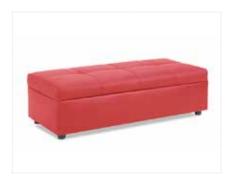

# **CHANDLER**

**Chandler Sofa**Red Leather
76"L x 37"D x 35"H

**Chandler Loveseat**Red Leather
53"L x 37"D x 35"H

Chandler Chair Red Leather 31"L x 37"D x 35"H

**Chandler Bench Ottoman**Red Leather
60"L x 24"D x 17"H