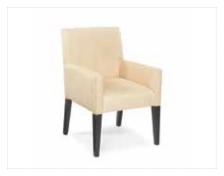

# STAGE CHAIRS

**Midnight Stage Chair**Midnight Microfiber
25"L x 26"D x 37"H

Chamois Stage Chair Beige Microfiber 25"L x 26"D x 37"H

Buckskin Stage Chair Tan Microfiber 25"L x 26"D x 37"H

Empire Chair
■ Black Leather
□ White Leather
28"L x 32"D x 32"H