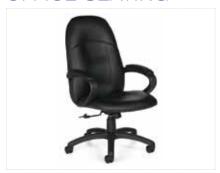

# OFFICE SEATING

**Tamiri High Back Chair** Black Leather 25"W x 27"D x 45"H

**Tamiri Mid Back Chair**Black Leather
27"Square x 41"H

**Tamiri Guest Chair**Black Leather
25"W x 27"D x 37"H

Accord Chair
■ Black
□ White
25"Square x 44"H