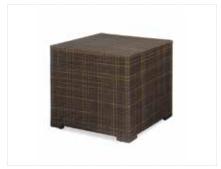

# **EVOKE**

**Evoke Sofa**Coffee Resin Frame with Tan Cushions
81"L x 35"D x 27"H

**Evoke Chair**Coffee Resin Frame with Tan Cushions 33"L x 35"D x 27"H

**Evoke Cocktail Table**Coffee Resin Frame
48"L x 24"D x 18"H

**Evoke End Table**Coffee Resin Frame
24"L x 28"D x 25"H

**Evoke Cube**Coffee Resin Frame
18"Square