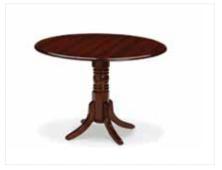

96"L x 48"D x 30"H

**Conference Table Racetrack** 

■ Black 8′

■ Mahogany 8′

96"L x 48"D x 30"H

■ Black 6′

Mahogany 6' 72"L x 36"D x 30"H

**Conference Table Round** 

Mahogany 42"Round x 29"H

Chrome & Glass Table Rectangle

Clear Glass/Chrome 60"L x 36"D x 29"H

Chrome & Glass Table Round

Clear Glass/Chrome 42"Round x 29"H

Chrome & Glass Table Square

Clear Glass/Chrome 32"Square x 29"H