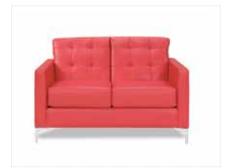

# **CHANDLER**

**Chandler Sofa**Red Leather
76"L x 37"D x 35"H

**Chandler Loveseat**Red Leather
53"L x 37"D x 35"H

Chandler Chair Red Leather 31"L x 37"D x 35"H

**Chandler Bench Ottoman**Red Leather
60"L x 24"D x 17"H