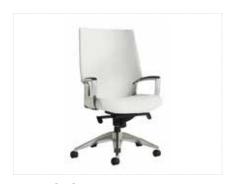

**Goal Task Chair** Black 25"Square x 39"H

**Goal Task Chair Armless** Black 21"W x 25"D x 39"H

Enterprise High Back Conference Chair Black Fabric 25"W x 27"D x 45"H

Enterprise Mid Back Conference Chair Black Fabric 27"W x 26"D x 41"H