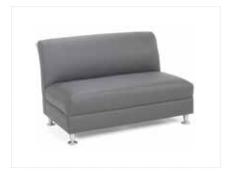

# CONTINENTAL

Continental Curved Loveseat White Leather  $82"L \times 34"D \times 31"H$ 

Continental Reverse
Curved Loveseat
White Leather

White Leather 72"L x 34"D x 31"H

Continental Wedge Ottoman

White Leather 30"L x 34"D x 19"H

| Item Number            | Description                                                           | Dimensions           | Standard             | Qty. | Total |
|------------------------|-----------------------------------------------------------------------|----------------------|----------------------|------|-------|
| 2002 2007              | Whisper (Pg.                                                          |                      | 2575.00              | T    |       |
| 8228-0607              | Whisper White Leather Sofa                                            | 87"L x 37"D x 35"H   | \$575.00             |      |       |
| 8167-0471              | Whisper White Leather Loveseat                                        | 61"L x 37"D x 35"H   | \$550.00             |      |       |
| 3284-0487              | Whisper White Leather Chair                                           | 35"L x 37"D x 35"H   | \$450.00             |      |       |
| 8024-0003              | Whisper White Leather Bench Ottoman                                   | 60"L x 24"D x 17"H   | \$250.00             |      |       |
| 8184-0034              | Whisper White Leather Square Ottoman                                  | 40" Square x 17"H    | \$250.00             |      |       |
| 8184-0038              | Whisper White Leather Round Ottoman                                   | 46" Round x 17"H     | \$250.00             |      |       |
|                        | Function (Pg.                                                         |                      |                      |      |       |
| 8284-0554              | Function White Leather Armless Chair                                  | 28" Square x 29"H    | \$300.00             |      |       |
| 8066-0016              | Function White Leather Corner                                         | 28" Square x 29"H    | \$325.00             |      |       |
|                        | <u>Continental (P</u>                                                 |                      |                      |      |       |
| 8303-0001              | Continental White Leather Curved Loveseat                             | 82"L x 34"D x 31"H   | \$595.00             |      |       |
| 8304-0001              | Continental White Leather Reverse Loveseat                            | 72"L x 34"D x 31"H   | \$575.00             |      |       |
| 8296-0005              | Continental White Leather Wedge Ottoman                               | 30"L x 34"D x 19"H   | \$250.00             |      |       |
| 8184-0131              | Continental White Leather Curved Bench                                | 70"L x 26"D x 19"H   | \$295.00             |      |       |
| 8184-0132              | Continental White Leather Half Moon Ottoman                           | 33"L x 19"D x 19"H   | \$250.00             |      |       |
|                        | Sophistication (Po                                                    | g. 3 <u>&amp; 4)</u> |                      |      |       |
| 3228-0674              | Sophistication White Leather Sofa                                     | 72"L x 31"D x 48"H   | \$595.00             |      |       |
| 3167-0466              | Sophistication White Leather Loveseat                                 | 48"L x 31"D x 48"H   | \$395.00             |      |       |
| 3284-0563              | Sophistication White Leather Chair                                    | 27"L x 31"D x 48"H   | \$295.00             |      |       |
| 8066-0017              | Sophistication White Leather Corner                                   | 31" Square x 48"H    | \$295.00             |      |       |
| 8184-0130              | Sophistication White Leather Ottoman                                  | 31" Square x 19"H    | \$225.00             |      |       |
|                        | Boca (Pg. 4                                                           | 1)                   |                      |      |       |
| 3066-0021              | Boca Corner - White                                                   | 28"L x 22"D x 30.7"H | \$349.00             |      |       |
| 3066-0022              | Boca Corner - Black                                                   | 28"L x 22"D x 30.7"H | \$349.00             |      |       |
| 3284-0669              | Boca Armless - White                                                  | 28"L x 22"D x 30.7"H | \$325.00             |      |       |
| 3284-0670              | Boca Armless - Black                                                  | 28"L x 22"D x 30.7"H | \$325.00             |      |       |
| 3204-0070              | Metro (Pg. 4 8                                                        |                      | ψ020.00              |      |       |
| 3228-0602              | Metro Black Leather Sofa                                              | 85"L x 35"D x 35"H   | \$495.00             |      |       |
| 8167-0467              | Metro Black Leather Loveseat                                          | 60"L x 35"D x 35"H   | \$470.00             |      |       |
|                        |                                                                       |                      |                      |      |       |
| 8284-0482              | Metro Black Leather Chair                                             | 35" Square x 35"H    | \$370.00             |      |       |
| 8184-0179              | Metro Black Leather Square Ottoman  Metro Black Leather Bench Ottoman | 40" Square x 17"H    | \$250.00             |      |       |
| 8024-0008              |                                                                       | 60"L x 24"D x 17"H   | \$250.00             |      |       |
| 0000 0005              | Suave Midnight                                                        |                      | 0.405.00             |      |       |
| 8228-0085              | Suave Midnight Sofa                                                   | 77"L x 36"D x 33"H   | \$425.00             |      |       |
| 8167-0069              | Suave Midnight Loveseat                                               | 54"L x 36"D x 33"H   | \$375.00             |      |       |
| 8284-0151              | Suave Midnight Chair                                                  | 32"L x 36"D x 33"H   | \$275.00             |      |       |
|                        | Grammercy (P                                                          |                      |                      |      |       |
| 8228-0605              | Grammercy Charcoal Leather Sofa                                       | 82"L x 36"D x 36"H   | \$550.00             |      |       |
| 8167-0469              | Grammercy Charcoal Leather Loveseat                                   | 57"L x 36"D x 36"H   | \$475.00             |      |       |
| 8284-0485              | Grammercy Charcoal Leather Chair                                      | 28"L x 36"D x 36"H   | \$300.00             |      |       |
|                        | <u>Parma (Pg. (</u>                                                   | <u>6)</u>            |                      |      |       |
| 8228-0789              | Parma Brown Leather Sofa                                              | 79"L x 37"D x 36"H   | \$495.00             |      |       |
| 8167-0577              | Parma Brown Leather Loveseat                                          | 56"L x 37"D x 36"H   | \$470.00             |      |       |
| 8284-0710              | Parma Brown Leather Chair                                             | 33"L x 37"D x 36"H   | \$370.00             |      |       |
| 8024-0061              | Parma Brown Leather Bench Ottoman                                     | 60"L x 24"D x 17"H   | \$250.00             |      |       |
|                        | Montana Mocha                                                         | (Pg. 6)              |                      |      |       |
| 3228-0784              | Montana Mocha Sofa                                                    | 79"L x 35"D x 34"H   | \$460.00             |      |       |
| 8167-0573              | Montana Mocha Loveseat                                                | 57"L x 35"D x 34"H   | \$400.00             |      |       |
| 8284-0704              | Montana Mocha Chair                                                   | 35" Square x 34"H    | \$310.00             |      |       |
|                        | Chandler (Pg                                                          | <u>'</u>             | ΨΟ10.00              |      |       |
| 8228-0795              | Chandler Red Leather Sofa                                             | 76"L x 37"D x 35"H   | \$495.00             | I    |       |
| 8167-0581              | Chandler Red Leather Sola  Chandler Red Leather Loveseat              | 53"L x 37"D x 35"H   | \$470.00             |      |       |
| 8284-0717              | Chandler Red Leather Chair                                            | 31"L x 37"D x 35"H   | \$470.00<br>\$370.00 |      |       |
| 8284-0717<br>8024-0062 | Chandler Red Leather Chair Chandler Red Leather Bench Ottoman         | 60"L x 24"D x 17"H   | \$370.00<br>\$250.00 |      |       |
| UUZT-UUUZ              |                                                                       |                      | φ250.00              |      |       |
| 9229 0604              | Imperial (Pg.                                                         |                      | #40F 001             |      |       |
| 8228-0604              | Imperial Purple Sofa                                                  | 82"L x 36"D x 36"H   | \$425.00             |      |       |
| 8284-0484              | Imperial Purple Chair                                                 | 28"L x 36"D x 36"H   | \$250.00             |      |       |
| 8184-0134              | Imperial Purple Bench Ottoman                                         | 48"L x 21"D x 18"H   | \$195.00             |      |       |