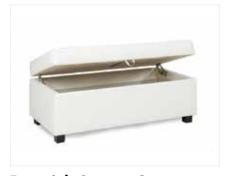

# OTTOMANS & BENCHES

**Hayden Bench**Black Wood
67"L x 16"D x 17"H

Essentials Storage Ottoman
White Leather with Locking Mechanism
48"L x 24"D x 20"H
Lock Not Included

Round Ottoman

■ Grammercy Charcoal Leather