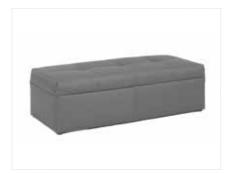

# OTTOMANS & BENCHES

**Curved Bench**Continental White Leather 70"L x 26"D x 19"H

Square Ottoman

■ Metro Black Leather

□ Whisper White Leather

■ Grammercy Charcoal Leather
40"Square x 17"H

Bench Ottoman

■ Metro Black Leather

□ Whisper White Leather

■ Chandler Red Leather

■ Grammercy Charcoal Leather

■ Parma Brown Leather

60"L x 24"D x 17"H