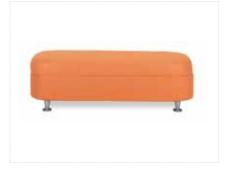

# **WHISPER**

Whisper Sofa White Leather 87"L x 37"D x 35"H

Whisper Loveseat
White Leather
61"L x 37"D x 35"H

Whisper Chair White Leather 35"L x 37"D x 35"H

Whisper Bench Ottoman White Leather 60"L x 24"D x 17"H