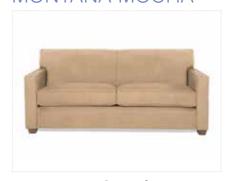

# MONTANA MOCHA

**Montana Mocha Sofa** Mocha Tan Fabric 79"L x 35"D x 34"H

Montana Mocha Loveseat Mocha Tan Fabric 57"L x 35"D x 34"H

**Montana Mocha Chair** Mocha Tan Fabric 35"Square x 34"H