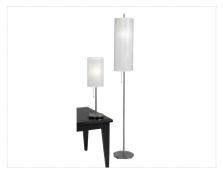

# LIGHTING

**Brushed Steel Lamps** 

Table Lamp White/Steel 26"H

Floor Lamp White/Steel 66"H

**Brushed Nickel Lamps** 

Table Lamp White/Nickel 29"H

Floor Lamp White/Nickel 60"H

**Rubbed Bronze Lamps** 

Table Lamp White/Bronze 28"H

Floor Lamp White/Bronze 60"H

**Brushed Steel Lamps** 

Table Lamp Red/Steel 26"H

Floor Lamp Red/Steel 66"H

**Neutrino Floor Lamp** 

Steel 67"H