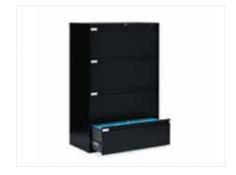

**4-Drawer Lateral File**Black
36"L x 18"D x 54"H

Storage Cabinet
Black
36"W x 18"D x 72"H