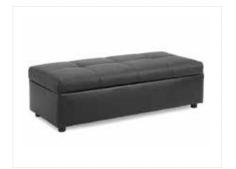

# OTTOMANS & BENCHES

**Curved Bench**Continental White Leather 70"L x 26"D x 19"H

Square Ottoman

■ Metro Black Leather

□ Whisper White Leather

■ Grammercy Charcoal Leather
40"Square x 17"H

Bench Ottoman

■ Metro Black Leather

□ Whisper White Leather

■ Chandler Red Leather

■ Grammercy Charcoal Leather

■ Parma Brown Leather

60"L x 24"D x 17"H