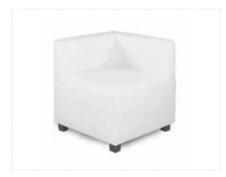

# **FUNCTION**

**Function Armless Chair** White Leather 28"Square x 29"H

Function Corner
White Leather
28"Square x 29"H