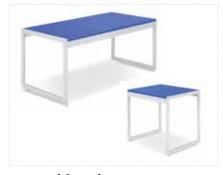

#### **Aria Tables Blue**

End Table Blue/Brushed Steel 24"L x 20"D x 22"H Cocktail Table Blue/Brushed Steel 44"L x 20"D x 18"H