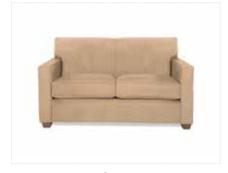

# **METRO**

**Metro Sofa** Black Leather 85"L x 35"D x 35"H

**Metro Loveseat** Black Leather 60"L x 35"D x 35"H

**Metro Chair** Black Leather 35"Square x 35"H