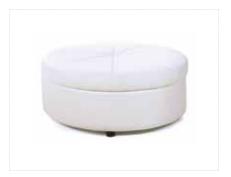

# OTTOMANS & BENCHES

**Hayden Bench**Black Wood
67"L x 16"D x 17"H

Essentials Storage Ottoman
White Leather with Locking Mechanism
48"L x 24"D x 20"H
Lock Not Included

Round Ottoman

■ Grammercy Charcoal Leather

□ Whisper White Leather

46"Round x 17"H

1/4 Round Ottoman
■ Grammercy Charcoal Leather
□ Whisper White Leather
34"L x 19"D x 17"H