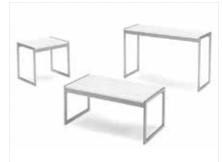

### OCCASIONAL TABLES

Novel Tables
End Table Satin Steel
15"Square x 16"H
Cocktail Table Satin Steel
46"L x 15"D x 16"H

Reno Tables
End Table Chrome
25"Round x 21"H
Cocktail Table Chrome
45"L x 32"D x 18"H
Sofa Table Chrome
46"L x 17"D x 29"H