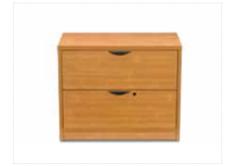

# METAL FILE & STORAGE CABINETS

**2-Drawer File**Black Letter
15"L x 25"D x 29"H
Black Legal
18"L x 25"D x 29"H

**4-Drawer File**Black Letter
15"L x 25"D x 52"H
Black Legal
18"L x 25"D x 52"H

**2-Drawer Lateral File**Black (Pictured)
36"L x 18"D x 27"H
Black (Not Pictured)
36"L x 20"D x 29"H