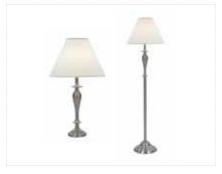

# LIGHTING

**Brushed Steel Lamps** 

Table Lamp White/Steel 26"H

Floor Lamp White/Steel 66"H

**Brushed Nickel Lamps** 

Table Lamp White/Nickel 29"H

Floor Lamp White/Nickel 60"H

**Rubbed Bronze Lamps** 

Table Lamp White/Bronze 28"H

Floor Lamp White/Bronze 60"H

**Brushed Steel Lamps** 

Table Lamp Red/Steel 26"H

Floor Lamp Red/Steel 66"H

**Neutrino Floor Lamp** 

Steel 67"H