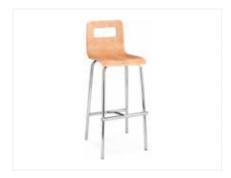

# **BAR STOOLS**

**Park Avenue Bar Stool** 

Maple/Chrome 16"L x 19"D x 43"H

**Criss Cross Bar Stool** 

■ Espresso Leather

White Leather

15"W x 19"D x 41"H

**Escape Stool** 