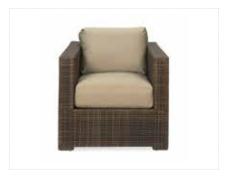

# **EVOKE**

**Evoke Sofa**Coffee Resin Frame with Tan Cushions
81"L x 35"D x 27"H

**Evoke Chair**Coffee Resin Frame with Tan Cushions 33"L x 35"D x 27"H

**Evoke Cocktail Table**Coffee Resin Frame
48"L x 24"D x 18"H