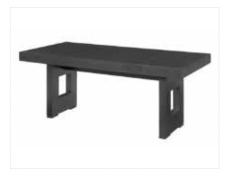

# OFFICE FURNITURE

Hayden Table Black Wood 78"L x 36"D x 30"H

**Vivid Café Table Square** Clear Glass/Smoked Powder Coat Finish 42"Square x 30"H

**Vivid Café Table Rectangle** Clear Glass/Smoked Powder Coat Finish 60"L x 36"D x 30"H