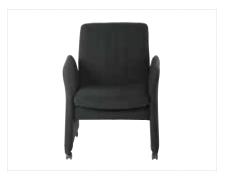

# OFFICE SEATING

**Tamiri High Back Chair** Black Leather 25"W x 27"D x 45"H

**Tamiri Mid Back Chair**Black Leather
27"Square x 41"H

**Tamiri Guest Chair**Black Leather
25"W x 27"D x 37"H

Accord Chair
■ Black
□ White
25"Square x 44"H

**Goal Task Chair** Black 25"Square x 39"H

**Goal Task Chair Armless** Black 21"W x 25"D x 39"H

Enterprise High Back Conference Chair Black Fabric 25"W x 27"D x 45"H

Enterprise Mid Back Conference Chair Black Fabric 27"W x 26"D x 41"H

Enterprise Guest Chair Black Fabric 25"W x 27"D x 37"H