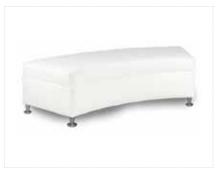

Continental Curved Bench Ottoman

White Leather 70"L x 26"D x 19"H

Continental Half Moon Ottoman

White Leather 33"L x 19"D x 19"H