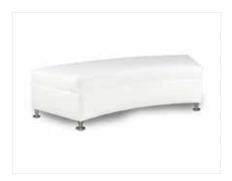

Continental Curved Bench Ottoman

White Leather 70"L x 26"D x 19"H

Continental Half Moon Ottoman

White Leather 33"L x 19"D x 19"H