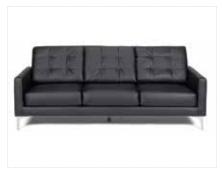

# **METRO**

**Metro Sofa** Black Leather 85"L x 35"D x 35"H

**Metro Loveseat** Black Leather 60"L x 35"D x 35"H

**Metro Chair** Black Leather 35"Square x 35"H