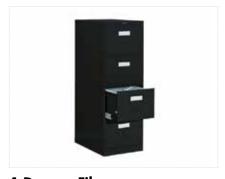

# METAL FILE & STORAGE CABINETS

**2-Drawer File**Black Letter
15"L x 25"D x 29"H
Black Legal
18"L x 25"D x 29"H

**4-Drawer File**Black Letter
15"L x 25"D x 52"H
Black Legal
18"L x 25"D x 52"H

**2-Drawer Lateral File**Black (Pictured)
36"L x 18"D x 27"H
Black (Not Pictured)
36"L x 20"D x 29"H