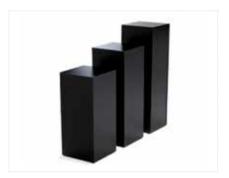

#### **Display Pedestals 30"**

■ Black

14"Square x 30"H

■ Black

24"Square x 30"H

■ Black

18"Square x 30"H

☐ White

14"Square x 30"H

24"Square x 42"H