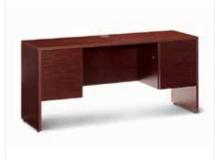

Black Credenza Black 60"L x 20"D x 29"H

**Black Double Pedestal**Black
60"L x 30"D x 29"H