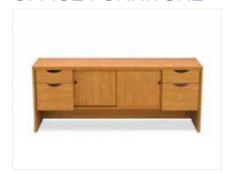

# OFFICE FURNITURE

Credenza Maple Maple 72"L x 20"D x 29"H

**Desk Maple**Double Pedestal
60"L x 30"D x 29"H

Lateral File Maple 2 Drawer with Lock 36"L x 20"D x 29"H

**Genoa Storage Credenza**Mahogany 2 Filing Cabinets
2-Drawers-Inside Shelves
66"L x 20"D x 29"H