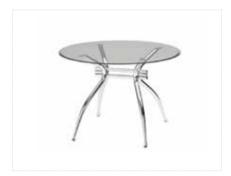

Mahogany 42"Round x 29"H

Chrome & Glass Table Rectangle

Clear Glass/Chrome 60"L x 36"D x 29"H

Chrome & Glass Table Round

Clear Glass/Chrome 42"Round x 29"H

Chrome & Glass Table Square

Clear Glass/Chrome 32"Square x 29"H