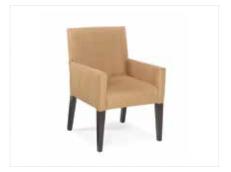

# **PARMA**

**Parma Sofa**Brown Leather
79"L x 37"D x 36"H

Parma Loveseat Brown Leather 56"L x 37"D x 36"H

Parma Chair Brown Leather 33"L x 37"D x 38"H

**Parma Bench Ottoman**Brown Leather
60"L x 24"D x 17"H