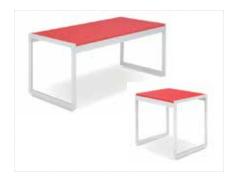

#### **Aria Tables White**

End Table White/Brushed Steel 24"L x 20"D x 22"H Cocktail Table White/Brushed Steel 44"L x 20"D x 18"H Sofa Table White/Brushed Steel 44"L x 20"D x 30"H