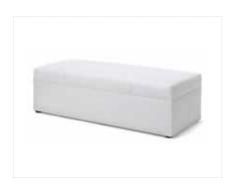

# OTTOMANS & BENCHES

**Hayden Bench**Black Wood
67"L x 16"D x 17"H

Essentials Storage Ottoman
White Leather with Locking Mechanism
48"L x 24"D x 20"H
Lock Not Included

Round Ottoman

■ Grammercy Charcoal Leather