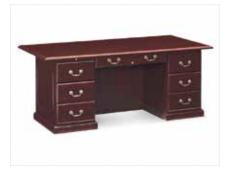

**Genoa Kneespace Credenza** Mahogany 2 Filing Cabinets/2-Drawers 66"L x 20"D x 29"H

**Genoa Executive Desk**Mahogany Double Pedestal-Locking Drawers
72"L x 36"D x 29"H

Presidential Kneespace Credenza Mahogany 24"L x 66"L x 29"H