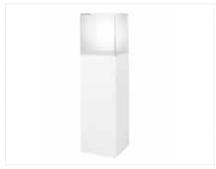

#### Display Pedestals 42"

■ Black 14″Square x 42″H

■ Black

24"Square x 42"H

■ Black

18"Square x 42"H

☐ White

14"Square x 42"H

## Display Pedestals 36"

■ Black 14"Square x 36"H

Black

24"Square x 36"H

☐ White

14"Square x 36"H

White 24"Square x 36"H

#### **Display Pedestals 30"**

■ Black

14"Square x 30"H

■ Black

24"Square x 30"H

■ Black

18"Square x 30"H

☐ White