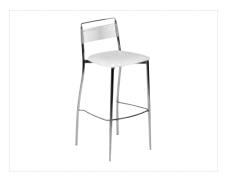

Natural Maple 16"Square x 41"H

Silk Back Bar Stool

■ Black
□ White
■ Blue
17"L x 18"D x 42"H

☐ Green
☐ Purple
☐ Red

**Euro Bar Stool** 

Black 21"W x 23"D x 43"H

**Hourglass Bar Stool** 

■ Black
□ White