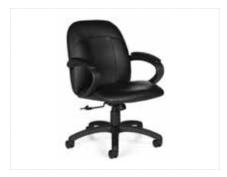

**Goal Task Chair** Black 25"Square x 39"H

**Goal Task Chair Armless** Black 21"W x 25"D x 39"H

Enterprise High Back Conference Chair Black Fabric 25"W x 27"D x 45"H

Enterprise Mid Back Conference Chair Black Fabric 27"W x 26"D x 41"H