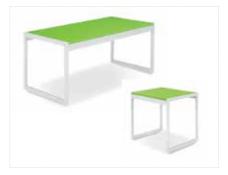

#### **Aria Tables Green**

End Table Green/Brushed Steel 24"L x 20"D x 22"H Cocktail Table Green/Brushed Steel 44"L x 20"D x 18"H