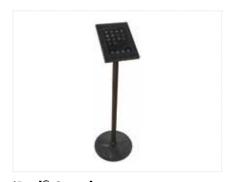

#### iPad® Stand

Black

Silver

14.25"W x 41.75"H (Fits 2nd, 3rd, or 4th iPad® generations. Can be positioned in portrait or landscape views.)

\*Apple<sup>®</sup> and iPad<sup>®</sup> are registered trademarks of Apple Inc.