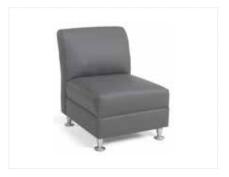

# **FUNCTION**

**Function Armless Chair** White Leather 28"Square x 29"H

Function Corner
White Leather
28"Square x 29"H

| Item Number            | Description                                                           | Dimensions           | Standard             | Qty. | Total |
|------------------------|-----------------------------------------------------------------------|----------------------|----------------------|------|-------|
| 2002 2007              | Whisper (Pg.                                                          |                      | 2575.00              | T    |       |
| 8228-0607              | Whisper White Leather Sofa                                            | 87"L x 37"D x 35"H   | \$575.00             |      |       |
| 8167-0471              | Whisper White Leather Loveseat                                        | 61"L x 37"D x 35"H   | \$550.00             |      |       |
| 3284-0487              | Whisper White Leather Chair                                           | 35"L x 37"D x 35"H   | \$450.00             |      |       |
| 8024-0003              | Whisper White Leather Bench Ottoman                                   | 60"L x 24"D x 17"H   | \$250.00             |      |       |
| 8184-0034              | Whisper White Leather Square Ottoman                                  | 40" Square x 17"H    | \$250.00             |      |       |
| 8184-0038              | Whisper White Leather Round Ottoman                                   | 46" Round x 17"H     | \$250.00             |      |       |
|                        | Function (Pg.                                                         |                      |                      |      |       |
| 8284-0554              | Function White Leather Armless Chair                                  | 28" Square x 29"H    | \$300.00             |      |       |
| 8066-0016              | Function White Leather Corner                                         | 28" Square x 29"H    | \$325.00             |      |       |
|                        | <u>Continental (P</u>                                                 |                      |                      |      |       |
| 8303-0001              | Continental White Leather Curved Loveseat                             | 82"L x 34"D x 31"H   | \$595.00             |      |       |
| 8304-0001              | Continental White Leather Reverse Loveseat                            | 72"L x 34"D x 31"H   | \$575.00             |      |       |
| 8296-0005              | Continental White Leather Wedge Ottoman                               | 30"L x 34"D x 19"H   | \$250.00             |      |       |
| 8184-0131              | Continental White Leather Curved Bench                                | 70"L x 26"D x 19"H   | \$295.00             |      |       |
| 8184-0132              | Continental White Leather Half Moon Ottoman                           | 33"L x 19"D x 19"H   | \$250.00             |      |       |
|                        | Sophistication (Po                                                    | g. 3 <u>&amp; 4)</u> |                      |      |       |
| 3228-0674              | Sophistication White Leather Sofa                                     | 72"L x 31"D x 48"H   | \$595.00             |      |       |
| 3167-0466              | Sophistication White Leather Loveseat                                 | 48"L x 31"D x 48"H   | \$395.00             |      |       |
| 3284-0563              | Sophistication White Leather Chair                                    | 27"L x 31"D x 48"H   | \$295.00             |      |       |
| 8066-0017              | Sophistication White Leather Corner                                   | 31" Square x 48"H    | \$295.00             |      |       |
| 8184-0130              | Sophistication White Leather Ottoman                                  | 31" Square x 19"H    | \$225.00             |      |       |
|                        | Boca (Pg. 4                                                           | 1)                   |                      |      |       |
| 3066-0021              | Boca Corner - White                                                   | 28"L x 22"D x 30.7"H | \$349.00             |      |       |
| 3066-0022              | Boca Corner - Black                                                   | 28"L x 22"D x 30.7"H | \$349.00             |      |       |
| 3284-0669              | Boca Armless - White                                                  | 28"L x 22"D x 30.7"H | \$325.00             |      |       |
| 3284-0670              | Boca Armless - Black                                                  | 28"L x 22"D x 30.7"H | \$325.00             |      |       |
| 3204-0070              | Metro (Pg. 4 8                                                        |                      | ψ020.00              |      |       |
| 3228-0602              | Metro Black Leather Sofa                                              | 85"L x 35"D x 35"H   | \$495.00             |      |       |
| 8167-0467              | Metro Black Leather Loveseat                                          | 60"L x 35"D x 35"H   | \$470.00             |      |       |
|                        |                                                                       |                      |                      |      |       |
| 8284-0482              | Metro Black Leather Chair                                             | 35" Square x 35"H    | \$370.00             |      |       |
| 8184-0179              | Metro Black Leather Square Ottoman  Metro Black Leather Bench Ottoman | 40" Square x 17"H    | \$250.00             |      |       |
| 8024-0008              |                                                                       | 60"L x 24"D x 17"H   | \$250.00             |      |       |
| 0000 0005              | Suave Midnight                                                        |                      | 0.405.00             |      |       |
| 8228-0085              | Suave Midnight Sofa                                                   | 77"L x 36"D x 33"H   | \$425.00             |      |       |
| 8167-0069              | Suave Midnight Loveseat                                               | 54"L x 36"D x 33"H   | \$375.00             |      |       |
| 8284-0151              | Suave Midnight Chair                                                  | 32"L x 36"D x 33"H   | \$275.00             |      |       |
|                        | Grammercy (P                                                          |                      |                      |      |       |
| 8228-0605              | Grammercy Charcoal Leather Sofa                                       | 82"L x 36"D x 36"H   | \$550.00             |      |       |
| 8167-0469              | Grammercy Charcoal Leather Loveseat                                   | 57"L x 36"D x 36"H   | \$475.00             |      |       |
| 8284-0485              | Grammercy Charcoal Leather Chair                                      | 28"L x 36"D x 36"H   | \$300.00             |      |       |
|                        | <u>Parma (Pg. (</u>                                                   | <u>6)</u>            |                      |      |       |
| 8228-0789              | Parma Brown Leather Sofa                                              | 79"L x 37"D x 36"H   | \$495.00             |      |       |
| 8167-0577              | Parma Brown Leather Loveseat                                          | 56"L x 37"D x 36"H   | \$470.00             |      |       |
| 8284-0710              | Parma Brown Leather Chair                                             | 33"L x 37"D x 36"H   | \$370.00             |      |       |
| 8024-0061              | Parma Brown Leather Bench Ottoman                                     | 60"L x 24"D x 17"H   | \$250.00             |      |       |
|                        | Montana Mocha                                                         | (Pg. 6)              |                      |      |       |
| 3228-0784              | Montana Mocha Sofa                                                    | 79"L x 35"D x 34"H   | \$460.00             |      |       |
| 8167-0573              | Montana Mocha Loveseat                                                | 57"L x 35"D x 34"H   | \$400.00             |      |       |
| 8284-0704              | Montana Mocha Chair                                                   | 35" Square x 34"H    | \$310.00             |      |       |
|                        | Chandler (Pg                                                          | <u>'</u>             | ΨΟ10.00              |      |       |
| 8228-0795              | Chandler Red Leather Sofa                                             | 76"L x 37"D x 35"H   | \$495.00             | I    |       |
| 8167-0581              | Chandler Red Leather Sola  Chandler Red Leather Loveseat              | 53"L x 37"D x 35"H   | \$470.00             |      |       |
| 8284-0717              | Chandler Red Leather Chair                                            | 31"L x 37"D x 35"H   | \$470.00<br>\$370.00 |      |       |
| 8284-0717<br>8024-0062 | Chandler Red Leather Chair Chandler Red Leather Bench Ottoman         | 60"L x 24"D x 17"H   | \$370.00<br>\$250.00 |      |       |
| UUZT-UUUZ              |                                                                       |                      | φ250.00              |      |       |
| 9229 0604              | Imperial (Pg.                                                         |                      | #40F 001             |      |       |
| 8228-0604              | Imperial Purple Sofa                                                  | 82"L x 36"D x 36"H   | \$425.00             |      |       |
| 8284-0484              | Imperial Purple Chair                                                 | 28"L x 36"D x 36"H   | \$250.00             |      |       |
| 8184-0134              | Imperial Purple Bench Ottoman                                         | 48"L x 21"D x 18"H   | \$195.00             |      |       |