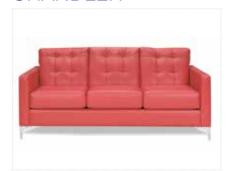

# **CHANDLER**

**Chandler Sofa**Red Leather
76"L x 37"D x 35"H

**Chandler Loveseat**Red Leather
53"L x 37"D x 35"H

Chandler Chair Red Leather 31"L x 37"D x 35"H

**Chandler Bench Ottoman**Red Leather
60"L x 24"D x 17"H