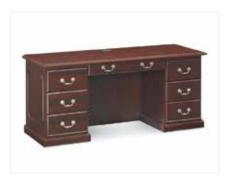

# OFFICE FURNITURE

Credenza Maple Maple 72"L x 20"D x 29"H

**Desk Maple**Double Pedestal
60"L x 30"D x 29"H

Lateral File Maple 2 Drawer with Lock 36"L x 20"D x 29"H

**Genoa Storage Credenza**Mahogany 2 Filing Cabinets
2-Drawers-Inside Shelves
66"L x 20"D x 29"H