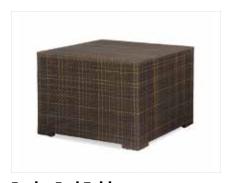

# **EVOKE**

**Evoke Sofa**Coffee Resin Frame with Tan Cushions
81"L x 35"D x 27"H

**Evoke Chair**Coffee Resin Frame with Tan Cushions 33"L x 35"D x 27"H

**Evoke Cocktail Table**Coffee Resin Frame
48"L x 24"D x 18"H

**Evoke End Table**Coffee Resin Frame
24"L x 28"D x 25"H

**Evoke Cube**Coffee Resin Frame
18"Square