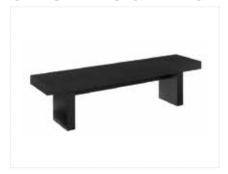

# OTTOMANS & BENCHES

**Hayden Bench**Black Wood
67"L x 16"D x 17"H

Essentials Storage Ottoman
White Leather with Locking Mechanism
48"L x 24"D x 20"H
Lock Not Included

Round Ottoman

■ Grammercy Charcoal Leather