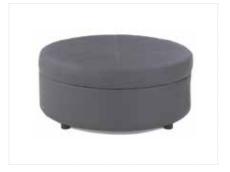

# OTTOMANS & BENCHES

**Hayden Bench**Black Wood
67"L x 16"D x 17"H

Essentials Storage Ottoman
White Leather with Locking Mechanism
48"L x 24"D x 20"H
Lock Not Included

Round Ottoman

■ Grammercy Charcoal Leather

□ Whisper White Leather

46"Round x 17"H

1/4 Round Ottoman
■ Grammercy Charcoal Leather
□ Whisper White Leather
34"L x 19"D x 17"H