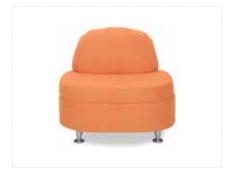

# **TANGERINE**

**Tangerine Sofa** Orange Microfiber 84"L x 36"D x 33"H

**Tangerine Chair** Orange Microfiber 40"L x 36"D x 33"H

**Tangerine Bench Ottoman** Orange Microfiber 62"L x 24"D x 18"H