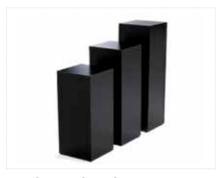

## Display Pedestals 36"

■ Black 14"Square x 36"H

Black

24"Square x 36"H

☐ White

14"Square x 36"H

White 24"Square x 36"H