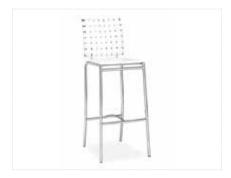

# **BAR STOOLS**

**Park Avenue Bar Stool** 

Maple/Chrome 16"L x 19"D x 43"H

**Criss Cross Bar Stool** 

■ Espresso Leather

White Leather

15"W x 19"D x 41"H

**Escape Stool** 