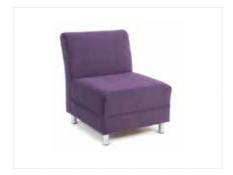

# **IMPERIAL**

Imperial Sofa Purple Microfiber 82"L x 36"D x 36"H

Imperial Chair Purple Microfiber 28"L x 36"D x 36"H

**Imperial Bench Ottoman**Purple Microfiber
48"L x 21"D x 18"H