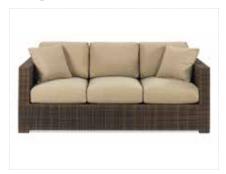

# **EVOKE**

**Evoke Sofa**Coffee Resin Frame with Tan Cushions
81"L x 35"D x 27"H

**Evoke Chair**Coffee Resin Frame with Tan Cushions 33"L x 35"D x 27"H

**Evoke Cocktail Table**Coffee Resin Frame
48"L x 24"D x 18"H