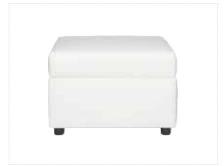

**Whisper Square Ottoman**White Leather
40"Square x 17"H

Whisper Round Ottoman White Leather 46"Round x 17"H