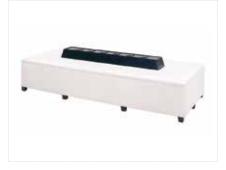

Continental Curved Bench Ottoman

White Leather 70"L x 26"D x 19"H

Continental Half Moon Ottoman

White Leather 33"L x 19"D x 19"H