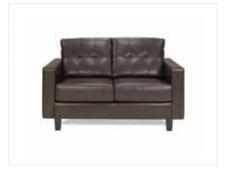

# **PARMA**

**Parma Sofa**Brown Leather
79"L x 37"D x 36"H

Parma Loveseat Brown Leather 56"L x 37"D x 36"H

Parma Chair Brown Leather 33"L x 37"D x 38"H

**Parma Bench Ottoman**Brown Leather
60"L x 24"D x 17"H