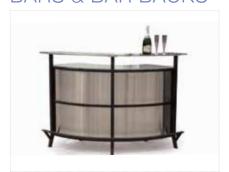

# BARS & BAR BACKS

**Manhattan Bar** 

Black/Chrome 63"L x 29"D x 42"H

VIP Glow Bar 6'

Frosted Plexi with Built-in Wireless LED Kit 72"L x 24"D x 42"H(Bar) 13"D x 18"H (Shelf) \*Includes remote control

VIP Glow Bar 4'