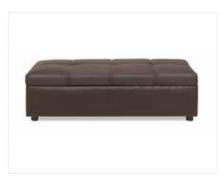

# **PARMA**

**Parma Sofa**Brown Leather
79"L x 37"D x 36"H

Parma Loveseat Brown Leather 56"L x 37"D x 36"H

Parma Chair Brown Leather 33"L x 37"D x 38"H

**Parma Bench Ottoman**Brown Leather
60"L x 24"D x 17"H