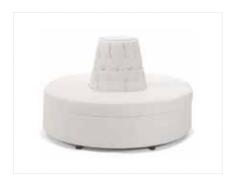

**Whisper Square Ottoman**White Leather
40"Square x 17"H

Whisper Round Ottoman White Leather 46"Round x 17"H