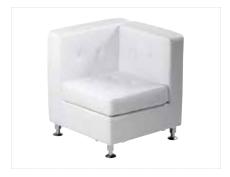

# **BOCA**

Boca Corner

■ Black Leather

White Leather
28"D x 22"W x 30.7"H

Black Leather

White Leather
28"D x 22"W x 30.7"H