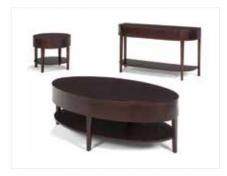

#### **Harmony Tables**

End Table Wood/Espresso 24"Round x 22"H Cocktail Table Wood/Espresso 51"L x 28"D x 18"H Sofa Table Wood/Espresso 52"L x 18"D x 30"H