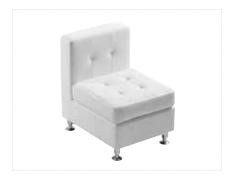

# **FUNCTION**

**Function Armless Chair** White Leather 28"Square x 29"H

Function Corner
White Leather
28"Square x 29"H