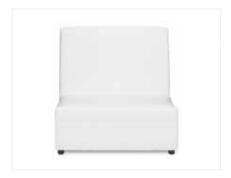

# **FUNCTION**

**Function Armless Chair** White Leather 28"Square x 29"H

Function Corner
White Leather
28"Square x 29"H