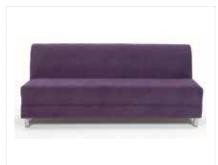

# **IMPERIAL**

Imperial Sofa Purple Microfiber 82"L x 36"D x 36"H

Imperial Chair Purple Microfiber 28"L x 36"D x 36"H

**Imperial Bench Ottoman**Purple Microfiber
48"L x 21"D x 18"H