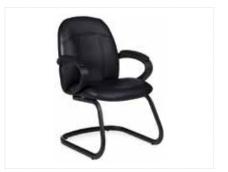

**Goal Task Chair** Black 25"Square x 39"H

**Goal Task Chair Armless** Black 21"W x 25"D x 39"H

Enterprise High Back Conference Chair Black Fabric 25"W x 27"D x 45"H

Enterprise Mid Back Conference Chair Black Fabric 27"W x 26"D x 41"H