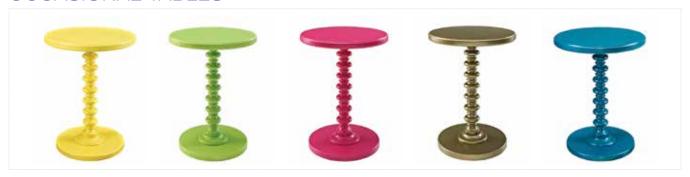

# OCCASIONAL TABLES

**Phoebe Tables** 

From left to right: Yellow, Lime Green, Rose, Gold, Teal  $17^{\prime\prime}$ Round x  $22^{\prime\prime}$ H

**Hylton Tablet Table** 

White/Brushed Steel 18"L x 12"D x 28"H