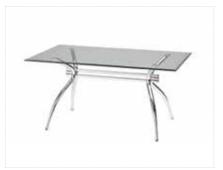

Mahogany 42"Round x 29"H

Chrome & Glass Table Rectangle

Clear Glass/Chrome 60"L x 36"D x 29"H

Chrome & Glass Table Round

Clear Glass/Chrome 42"Round x 29"H

Chrome & Glass Table Square

Clear Glass/Chrome 32"Square x 29"H