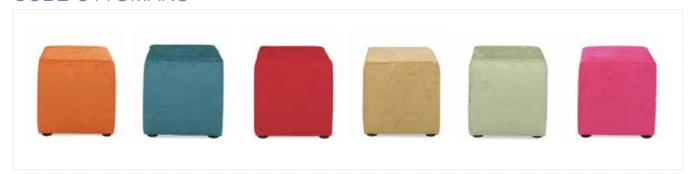

#### **Regency Cube Ottomans**

From left to right: Orange Fabric, Teal Fabric, Ruby Fabric, Camel Fabric, Apple Fabric, Fuchsia Fabric 18"Square