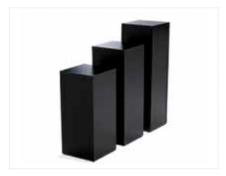

#### Display Pedestals 42"

■ Black 14″Square x 42″H

■ Black

24"Square x 42"H

■ Black

18"Square x 42"H

☐ White

14"Square x 42"H