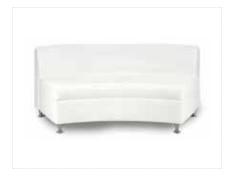

# CONTINENTAL

Continental Curved Loveseat White Leather  $82"L \times 34"D \times 31"H$ 

Continental Reverse
Curved Loveseat
White Leather

White Leather 72"L x 34"D x 31"H

Continental Wedge Ottoman

White Leather 30"L x 34"D x 19"H

Continental Curved Bench Ottoman

White Leather 70"L x 26"D x 19"H

Continental Half Moon Ottoman

White Leather 33"L x 19"D x 19"H