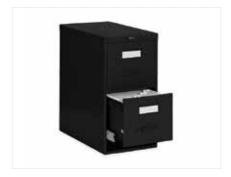

# METAL FILE & STORAGE CABINETS

**2-Drawer File**Black Letter
15"L x 25"D x 29"H
Black Legal
18"L x 25"D x 29"H

**4-Drawer File**Black Letter
15"L x 25"D x 52"H
Black Legal
18"L x 25"D x 52"H

**2-Drawer Lateral File**Black (Pictured)
36"L x 18"D x 27"H
Black (Not Pictured)
36"L x 20"D x 29"H