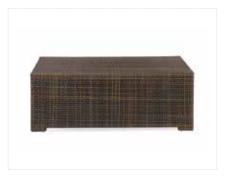

# **EVOKE**

**Evoke Sofa**Coffee Resin Frame with Tan Cushions
81"L x 35"D x 27"H

**Evoke Chair**Coffee Resin Frame with Tan Cushions 33"L x 35"D x 27"H

**Evoke Cocktail Table**Coffee Resin Frame
48"L x 24"D x 18"H

**Evoke End Table**Coffee Resin Frame
24"L x 28"D x 25"H

**Evoke Cube**Coffee Resin Frame
18"Square