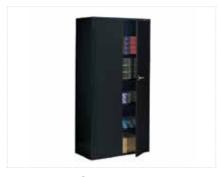

# METAL FILE & STORAGE CABINETS

**2-Drawer File**Black Letter
15"L x 25"D x 29"H
Black Legal
18"L x 25"D x 29"H

**4-Drawer File**Black Letter
15"L x 25"D x 52"H
Black Legal
18"L x 25"D x 52"H

**2-Drawer Lateral File**Black (Pictured)
36"L x 18"D x 27"H
Black (Not Pictured)
36"L x 20"D x 29"H

**4-Drawer Lateral File**Black
36"L x 18"D x 54"H

Storage Cabinet
Black
36"W x 18"D x 72"H