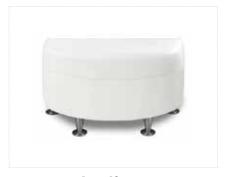

□ Whisper White Leather

46"Round x 17"H

1/4 Round Ottoman
■ Grammercy Charcoal Leather
□ Whisper White Leather
34"L x 19"D x 17"H