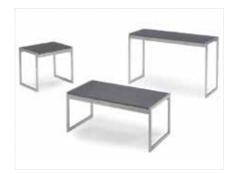

#### **Aria Tables Charcoal**

End Table Storm Grey/Brushed Steel 24"L x 20"H x 22"H Cocktail Table Storm Grey/Brushed Steel 44"L x 20"D x 18"H Sofa Table Storm Grey/Brushed Steel 44"L x 20"D x 30"H