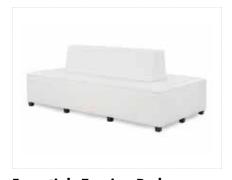

Continental Curved Bench Ottoman

White Leather 70"L x 26"D x 19"H

Continental Half Moon Ottoman

White Leather 33"L x 19"D x 19"H