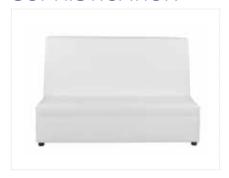

# **FUNCTION**

**Function Armless Chair** White Leather 28"Square x 29"H

Function Corner
White Leather
28"Square x 29"H