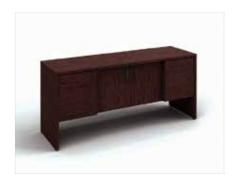

# OFFICE FURNITURE

Credenza Maple Maple 72"L x 20"D x 29"H

**Desk Maple**Double Pedestal
60"L x 30"D x 29"H

Lateral File Maple 2 Drawer with Lock 36"L x 20"D x 29"H

**Genoa Storage Credenza**Mahogany 2 Filing Cabinets
2-Drawers-Inside Shelves
66"L x 20"D x 29"H