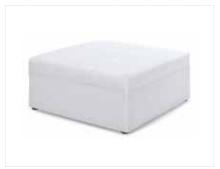

# OTTOMANS & BENCHES

**Hayden Bench**Black Wood
67"L x 16"D x 17"H

Essentials Storage Ottoman
White Leather with Locking Mechanism
48"L x 24"D x 20"H
Lock Not Included

Round Ottoman

■ Grammercy Charcoal Leather