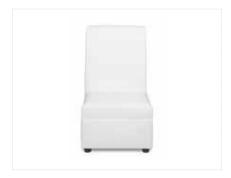

# **WHISPER**

Whisper Sofa White Leather 87"L x 37"D x 35"H

Whisper Loveseat
White Leather
61"L x 37"D x 35"H

Whisper Chair White Leather 35"L x 37"D x 35"H

Whisper Bench Ottoman White Leather 60"L x 24"D x 17"H