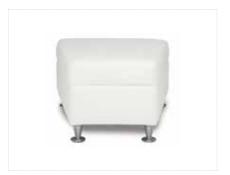

# **FUNCTION**

**Function Armless Chair** White Leather 28"Square x 29"H

Function Corner
White Leather
28"Square x 29"H