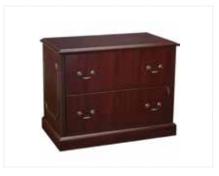

# METAL FILE & STORAGE CABINETS

**2-Drawer File**Black Letter
15"L x 25"D x 29"H
Black Legal
18"L x 25"D x 29"H

**4-Drawer File**Black Letter
15"L x 25"D x 52"H
Black Legal
18"L x 25"D x 52"H

**2-Drawer Lateral File**Black (Pictured)
36"L x 18"D x 27"H
Black (Not Pictured)
36"L x 20"D x 29"H

**4-Drawer Lateral File**Black
36"L x 18"D x 54"H

Storage Cabinet
Black
36"W x 18"D x 72"H