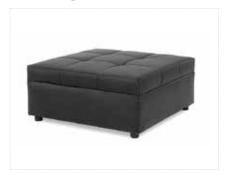

# OTTOMANS & BENCHES

**Hayden Bench**Black Wood
67"L x 16"D x 17"H

Essentials Storage Ottoman
White Leather with Locking Mechanism
48"L x 24"D x 20"H
Lock Not Included

Round Ottoman

■ Grammercy Charcoal Leather