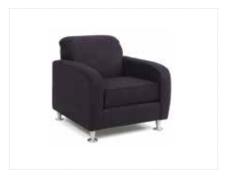

# **FUNCTION**

**Function Armless Chair** White Leather 28"Square x 29"H

Function Corner
White Leather
28"Square x 29"H

| Item Number            | Description                                                           | Dimensions           | Standard             | Qty. | Total |
|------------------------|-----------------------------------------------------------------------|----------------------|----------------------|------|-------|
| 2002 2007              | Whisper (Pg.                                                          |                      | 2575.00              | T    |       |
| 8228-0607              | Whisper White Leather Sofa                                            | 87"L x 37"D x 35"H   | \$575.00             |      |       |
| 8167-0471              | Whisper White Leather Loveseat                                        | 61"L x 37"D x 35"H   | \$550.00             |      |       |
| 3284-0487              | Whisper White Leather Chair                                           | 35"L x 37"D x 35"H   | \$450.00             |      |       |
| 8024-0003              | Whisper White Leather Bench Ottoman                                   | 60"L x 24"D x 17"H   | \$250.00             |      |       |
| 8184-0034              | Whisper White Leather Square Ottoman                                  | 40" Square x 17"H    | \$250.00             |      |       |
| 8184-0038              | Whisper White Leather Round Ottoman                                   | 46" Round x 17"H     | \$250.00             |      |       |
|                        | Function (Pg.                                                         |                      |                      |      |       |
| 8284-0554              | Function White Leather Armless Chair                                  | 28" Square x 29"H    | \$300.00             |      |       |
| 8066-0016              | Function White Leather Corner                                         | 28" Square x 29"H    | \$325.00             |      |       |
|                        | <u>Continental (P</u>                                                 |                      |                      |      |       |
| 8303-0001              | Continental White Leather Curved Loveseat                             | 82"L x 34"D x 31"H   | \$595.00             |      |       |
| 8304-0001              | Continental White Leather Reverse Loveseat                            | 72"L x 34"D x 31"H   | \$575.00             |      |       |
| 8296-0005              | Continental White Leather Wedge Ottoman                               | 30"L x 34"D x 19"H   | \$250.00             |      |       |
| 8184-0131              | Continental White Leather Curved Bench                                | 70"L x 26"D x 19"H   | \$295.00             |      |       |
| 8184-0132              | Continental White Leather Half Moon Ottoman                           | 33"L x 19"D x 19"H   | \$250.00             |      |       |
|                        | Sophistication (Po                                                    | g. 3 <u>&amp; 4)</u> |                      |      |       |
| 3228-0674              | Sophistication White Leather Sofa                                     | 72"L x 31"D x 48"H   | \$595.00             |      |       |
| 3167-0466              | Sophistication White Leather Loveseat                                 | 48"L x 31"D x 48"H   | \$395.00             |      |       |
| 3284-0563              | Sophistication White Leather Chair                                    | 27"L x 31"D x 48"H   | \$295.00             |      |       |
| 8066-0017              | Sophistication White Leather Corner                                   | 31" Square x 48"H    | \$295.00             |      |       |
| 8184-0130              | Sophistication White Leather Ottoman                                  | 31" Square x 19"H    | \$225.00             |      |       |
|                        | Boca (Pg. 4                                                           | 1)                   |                      |      |       |
| 3066-0021              | Boca Corner - White                                                   | 28"L x 22"D x 30.7"H | \$349.00             |      |       |
| 3066-0022              | Boca Corner - Black                                                   | 28"L x 22"D x 30.7"H | \$349.00             |      |       |
| 3284-0669              | Boca Armless - White                                                  | 28"L x 22"D x 30.7"H | \$325.00             |      |       |
| 3284-0670              | Boca Armless - Black                                                  | 28"L x 22"D x 30.7"H | \$325.00             |      |       |
| 3204-0070              | Metro (Pg. 4 8                                                        |                      | ψ020.00              |      |       |
| 3228-0602              | Metro Black Leather Sofa                                              | 85"L x 35"D x 35"H   | \$495.00             |      |       |
| 8167-0467              | Metro Black Leather Loveseat                                          | 60"L x 35"D x 35"H   | \$470.00             |      |       |
|                        |                                                                       |                      |                      |      |       |
| 8284-0482              | Metro Black Leather Chair                                             | 35" Square x 35"H    | \$370.00             |      |       |
| 8184-0179              | Metro Black Leather Square Ottoman  Metro Black Leather Bench Ottoman | 40" Square x 17"H    | \$250.00             |      |       |
| 8024-0008              |                                                                       | 60"L x 24"D x 17"H   | \$250.00             |      |       |
| 0000 0005              | Suave Midnight                                                        |                      | 0.405.00             |      |       |
| 8228-0085              | Suave Midnight Sofa                                                   | 77"L x 36"D x 33"H   | \$425.00             |      |       |
| 8167-0069              | Suave Midnight Loveseat                                               | 54"L x 36"D x 33"H   | \$375.00             |      |       |
| 8284-0151              | Suave Midnight Chair                                                  | 32"L x 36"D x 33"H   | \$275.00             |      |       |
|                        | Grammercy (P                                                          |                      |                      |      |       |
| 8228-0605              | Grammercy Charcoal Leather Sofa                                       | 82"L x 36"D x 36"H   | \$550.00             |      |       |
| 8167-0469              | Grammercy Charcoal Leather Loveseat                                   | 57"L x 36"D x 36"H   | \$475.00             |      |       |
| 8284-0485              | Grammercy Charcoal Leather Chair                                      | 28"L x 36"D x 36"H   | \$300.00             |      |       |
|                        | <u>Parma (Pg. (</u>                                                   | <u>6)</u>            |                      |      |       |
| 8228-0789              | Parma Brown Leather Sofa                                              | 79"L x 37"D x 36"H   | \$495.00             |      |       |
| 8167-0577              | Parma Brown Leather Loveseat                                          | 56"L x 37"D x 36"H   | \$470.00             |      |       |
| 8284-0710              | Parma Brown Leather Chair                                             | 33"L x 37"D x 36"H   | \$370.00             |      |       |
| 8024-0061              | Parma Brown Leather Bench Ottoman                                     | 60"L x 24"D x 17"H   | \$250.00             |      |       |
|                        | Montana Mocha                                                         | (Pg. 6)              |                      |      |       |
| 3228-0784              | Montana Mocha Sofa                                                    | 79"L x 35"D x 34"H   | \$460.00             |      |       |
| 8167-0573              | Montana Mocha Loveseat                                                | 57"L x 35"D x 34"H   | \$400.00             |      |       |
| 8284-0704              | Montana Mocha Chair                                                   | 35" Square x 34"H    | \$310.00             |      |       |
|                        | Chandler (Pg                                                          | <u>'</u>             | ΨΟ10.00              |      |       |
| 8228-0795              | Chandler Red Leather Sofa                                             | 76"L x 37"D x 35"H   | \$495.00             | I    |       |
| 8167-0581              | Chandler Red Leather Sola  Chandler Red Leather Loveseat              | 53"L x 37"D x 35"H   | \$470.00             |      |       |
| 8284-0717              | Chandler Red Leather Chair                                            | 31"L x 37"D x 35"H   | \$470.00<br>\$370.00 |      |       |
| 8284-0717<br>8024-0062 | Chandler Red Leather Chair Chandler Red Leather Bench Ottoman         | 60"L x 24"D x 17"H   | \$370.00<br>\$250.00 |      |       |
| UUZT-UUUZ              |                                                                       |                      | φ250.00              |      |       |
| 9229 0604              | Imperial (Pg.                                                         |                      | #40F 001             |      |       |
| 8228-0604              | Imperial Purple Sofa                                                  | 82"L x 36"D x 36"H   | \$425.00             |      |       |
| 8284-0484              | Imperial Purple Chair                                                 | 28"L x 36"D x 36"H   | \$250.00             |      |       |
| 8184-0134              | Imperial Purple Bench Ottoman                                         | 48"L x 21"D x 18"H   | \$195.00             |      |       |