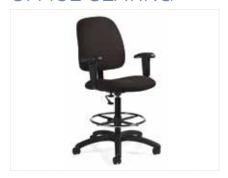

# OFFICE SEATING

**Goal Drafting Stool**Black
25"W x 24"D x 48"H

Goal Drafting Stool Armless
Black
21"W x 24"D x 48"H