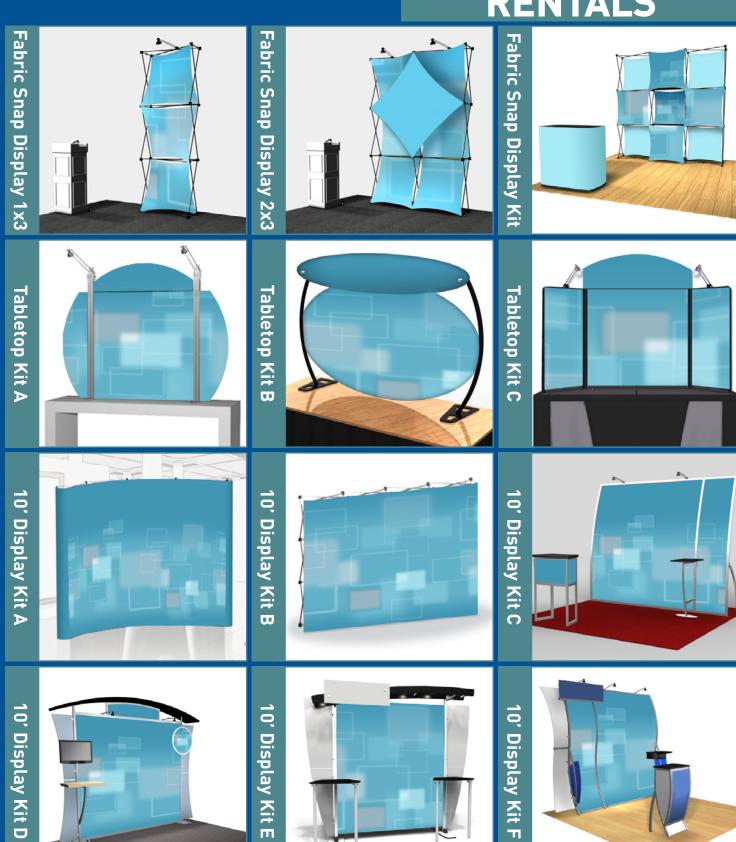

ns and written statement of terms and conditions which are available upon request.

Team Worldwide provides comprehensive transportation and global logistics solutions to commercial and government clients around the world. With over 40 offices in the US and 170 international locations, Team is certified and well positioned to move domestic and international shipments by air, land or sea. Established in 1979, Team Worldwide's diverse network of transportation specialists' service our customers via our operating companies of:

Team Air Express, Inc., Team Transportation, Inc., Team Ocean Services, Inc., and Team Customs Brokerage, Inc.

<sup>\*</sup> To avoid possible freight delivery delay to your booth, we encourage shipping to the advance warehouse



# FRONTLINE EXHIBITS

# **RENTALS**



Prices do not include hard copy proofs, taxes, or shipping. For an exact estimate contact us at 804-359-2422 or fle@frontline-exhibits.com Accessories available upon request, such as Comfort Tile Light Oak Flooring, Light Boxes, Hanging Signs, Bannerstands, Counters, etcetera. Fabric Snap Display 1x3 Fabric Snap Display 2x3 2x3 Black magnetic frame with two LED arm lights, fabric graphics and hard case......\$1,250 Fabric Snap Display Kit Two 1x3 interlocking frames, two connecting shelves, fabric graphics, and case to counter kit......\$2,299 Tabletop Kit A Kit includes aluminum extrusion frame, rollable graphics, and case......\$1,009 Tabletop Kit C Size 3: 88" w x 44"h folding panel display (black fabric front/gray fabric back), Velcro backed graphics, header, two lights, and a carton