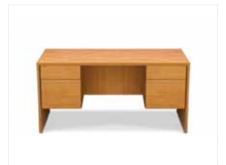

# OFFICE FURNITURE

Credenza Maple Maple 72"L x 20"D x 29"H

**Desk Maple**Double Pedestal
60"L x 30"D x 29"H

Lateral File Maple 2 Drawer with Lock 36"L x 20"D x 29"H

**Genoa Storage Credenza**Mahogany 2 Filing Cabinets
2-Drawers-Inside Shelves
66"L x 20"D x 29"H