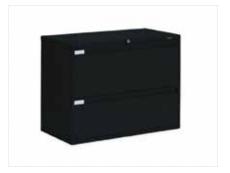

# METAL FILE & STORAGE CABINETS

**2-Drawer File**Black Letter
15"L x 25"D x 29"H
Black Legal
18"L x 25"D x 29"H

**4-Drawer File**Black Letter
15"L x 25"D x 52"H
Black Legal
18"L x 25"D x 52"H

**2-Drawer Lateral File**Black (Pictured)
36"L x 18"D x 27"H
Black (Not Pictured)
36"L x 20"D x 29"H