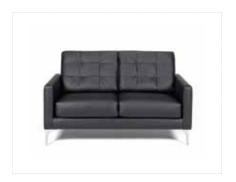

# **METRO**

**Metro Sofa** Black Leather 85"L x 35"D x 35"H

**Metro Loveseat** Black Leather 60"L x 35"D x 35"H

**Metro Chair** Black Leather 35"Square x 35"H