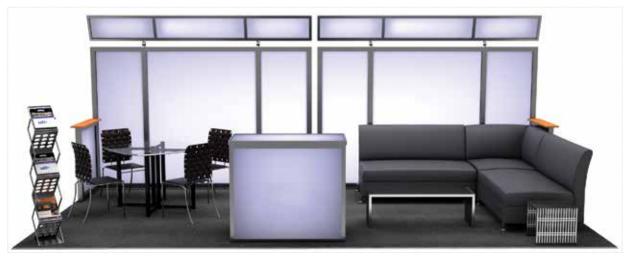

# DESIGN YOUR BOOTH SPACE YOUR WAY

#### 10x20 Booth Footprint

Grammercy Loveseat & Corner • Novel Cocktail & End Table • 4FT VIP Bar • Criss Cross Chairs • Café Table