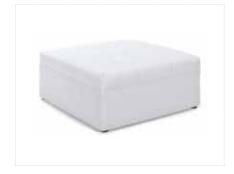

**Whisper Square Ottoman**White Leather
40"Square x 17"H

Whisper Round Ottoman White Leather 46"Round x 17"H