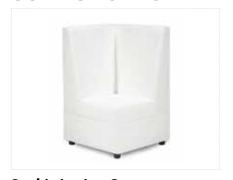

# **FUNCTION**

**Function Armless Chair** White Leather 28"Square x 29"H

Function Corner
White Leather
28"Square x 29"H