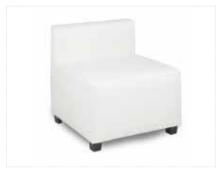

# **FUNCTION**

**Function Armless Chair** White Leather 28"Square x 29"H

Function Corner
White Leather
28"Square x 29"H