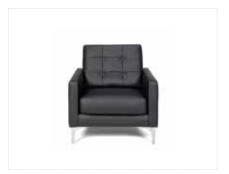

# **METRO**

**Metro Sofa** Black Leather 85"L x 35"D x 35"H

**Metro Loveseat** Black Leather 60"L x 35"D x 35"H

**Metro Chair** Black Leather 35"Square x 35"H