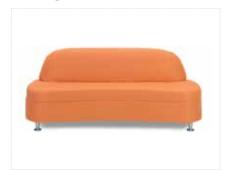

# **TANGERINE**

**Tangerine Sofa** Orange Microfiber 84"L x 36"D x 33"H

**Tangerine Chair** Orange Microfiber 40"L x 36"D x 33"H

**Tangerine Bench Ottoman** Orange Microfiber 62"L x 24"D x 18"H