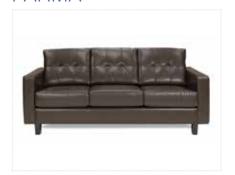

# **PARMA**

**Parma Sofa**Brown Leather
79"L x 37"D x 36"H

Parma Loveseat Brown Leather 56"L x 37"D x 36"H

Parma Chair Brown Leather 33"L x 37"D x 38"H

**Parma Bench Ottoman**Brown Leather
60"L x 24"D x 17"H