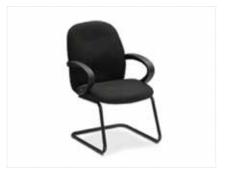

# OFFICE SEATING

**Tamiri High Back Chair** Black Leather 25"W x 27"D x 45"H

**Tamiri Mid Back Chair**Black Leather
27"Square x 41"H

**Tamiri Guest Chair**Black Leather
25"W x 27"D x 37"H

Accord Chair
■ Black
□ White
25"Square x 44"H