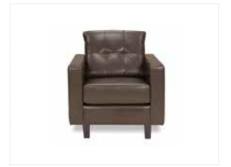

# **PARMA**

**Parma Sofa**Brown Leather
79"L x 37"D x 36"H

Parma Loveseat Brown Leather 56"L x 37"D x 36"H

Parma Chair Brown Leather 33"L x 37"D x 38"H

**Parma Bench Ottoman**Brown Leather
60"L x 24"D x 17"H