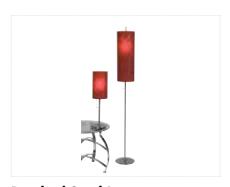

Table Lamp White/Bronze 28"H

Floor Lamp White/Bronze 60"H

**Brushed Steel Lamps** 

Table Lamp Red/Steel 26"H

Floor Lamp Red/Steel 66"H

**Neutrino Floor Lamp** 

Steel 67"H