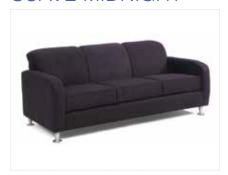

# SUAVE MIDNIGHT

Suave Midnight Sofa Midnight Suede 77"L x 36"D x 33"H

Suave Midnight Loveseat Midnight Suede 54"L x 36"D x 33"H

Suave Midnight Chair Midnight Suede 32"L x 36"D x 33"H