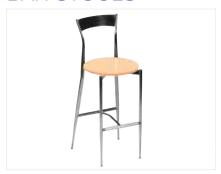

# **BAR STOOLS**

**Park Avenue Bar Stool** 

Maple/Chrome 16"L x 19"D x 43"H

**Criss Cross Bar Stool** 

■ Espresso Leather

White Leather

15"W x 19"D x 41"H

**Escape Stool** 