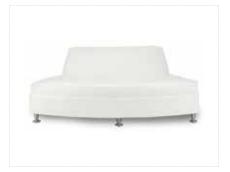

# CONTINENTAL

Continental Curved Loveseat White Leather  $82"L \times 34"D \times 31"H$ 

Continental Reverse
Curved Loveseat
White Leather

White Leather 72"L x 34"D x 31"H

Continental Wedge Ottoman

White Leather 30"L x 34"D x 19"H

Continental Curved Bench Ottoman

White Leather 70"L x 26"D x 19"H

Continental Half Moon Ottoman

White Leather 33"L x 19"D x 19"H