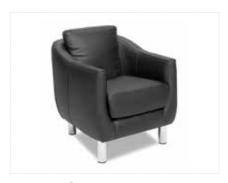

# **BOCA**

Boca Corner

■ Black Leather

White Leather
28"D x 22"W x 30.7"H

Black Leather

White Leather
28"D x 22"W x 30.7"H