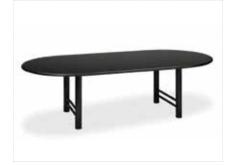

# **CONFERENCE TABLES**

**Conference Table Rectangle** 

■ Black 6'

Mahogany 6'
Maple 6'

72"L x 36"D x 30"H

■ Black 8′

Mahogany 8'

Maple 8'

96"L x 48"D x 30"H

**Conference Table Racetrack** 

■ Black 8′

■ Mahogany 8′

96"L x 48"D x 30"H

■ Black 6′

Mahogany 6' 72"L x 36"D x 30"H

**Conference Table Round** 