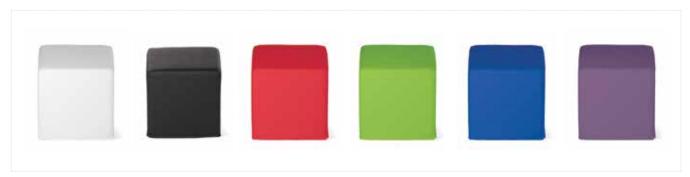

#### **Cube Ottomans**

From left to right: White Leather, Black Leather, Red Vinyl, Green Vinyl, Blue Vinyl, Purple Vinyl 18"Square