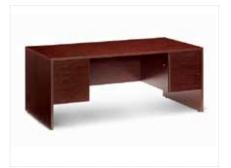

Black Credenza Black 60"L x 20"D x 29"H

**Black Double Pedestal**Black
60"L x 30"D x 29"H