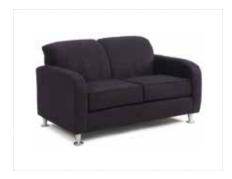

# SUAVE MIDNIGHT

Suave Midnight Sofa Midnight Suede 77"L x 36"D x 33"H

Suave Midnight Loveseat Midnight Suede 54"L x 36"D x 33"H

Suave Midnight Chair Midnight Suede 32"L x 36"D x 33"H