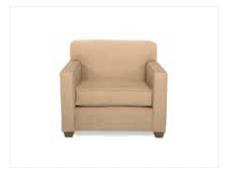

# **METRO**

**Metro Sofa** Black Leather 85"L x 35"D x 35"H

**Metro Loveseat** Black Leather 60"L x 35"D x 35"H

**Metro Chair** Black Leather 35"Square x 35"H